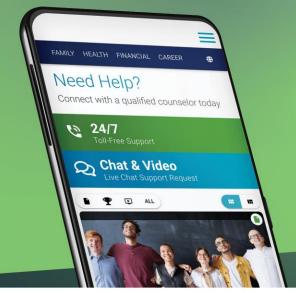

# Introducing Your Member Portal

Browse benefits. Request services. Enjoy 24/7/365 access.

Your Assistance Program offers a wide range of benefits to help improve mental health, reduce stress and make life easier—all easily accessible through your member portal.

### Request a Mental Health Session

Request counseling by submitting an online form or live chat. Choose from in-person or virtual counseling options to meet your needs.

#### Request Referrals & Resources

Submit a request for family care and lifestyle support including childcare and eldercare referrals, legal referrals and financial consultation, personal assistant referrals and medical advocacy consultation.